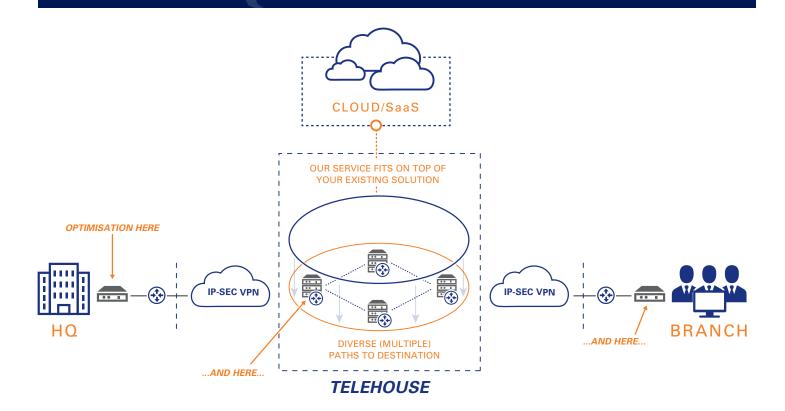

# **Telehouse Enhanced Connect – Cloud Enablement**

Telehouse Enhanced Connect enables the most advanced Cloud Acceleration solution available on the market today. With the world's only global and private cloud overlay network that is within 1-5ms of most cloud service providers our Cloud Acceleration solution provides enterprises with an optimised, intelligent, private network that ensures accelerated access to applications hosted in public, private, or hybrid clouds.

Enterprises that use the internet to access cloud, SaaS, corporate services and global offices often experience a slow, insecure and unpredictable service.

By plugging into Telehouse – the home of the internet - you benefit from our new rapid, stable and secure overlaid optimisation service. Using your existing internet capability, it delivers high performance access to centralised applications from the remotest of global

offices without the need to increase bandwidth or invest in additional hardware.

One of the major issues enterprises face when migrating to the cloud is application performance. Most enterprises access cloud services over the public Internet, which is unreliable at best. The public Internet is plagued with latency, congestion, packet loss and jitter – all of which reduce application performance.

Furthermore, as enterprise data and applications move from behind the firewall to the cloud, MPLS and conventional WAN optimised technologies (the traditional approach to long-distance access and application acceleration challenges) fail to deliver on their promises. Those legacy technologies simply weren't designed for cloud architectures. Telehouse Enhanced Connect provides the solution.