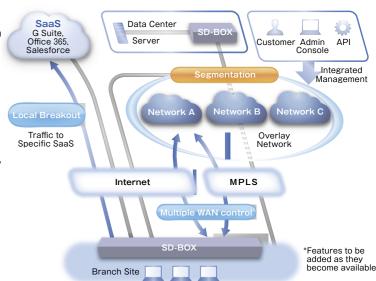

# KDDI SD-Network Platform

KDDI SD-Network Platform is a network virtualization solution using SD (Software Defined) technology. By installing a dedicated device in the customer's office, customers can get access to specific public cloud services directly over the Internet from their offices, distribute traffic for a pleasant, low-latency cloud experience, and save money that would otherwise be spent on establishing private lines. Available in 37 countries\*1, KDDI SD-Network Platform supports enterprises in optimizing their networks in order to adapt to various business environmental changes, such as growing cloud service usage, an increasing number of overseas offices, and ongoing global business expansion.