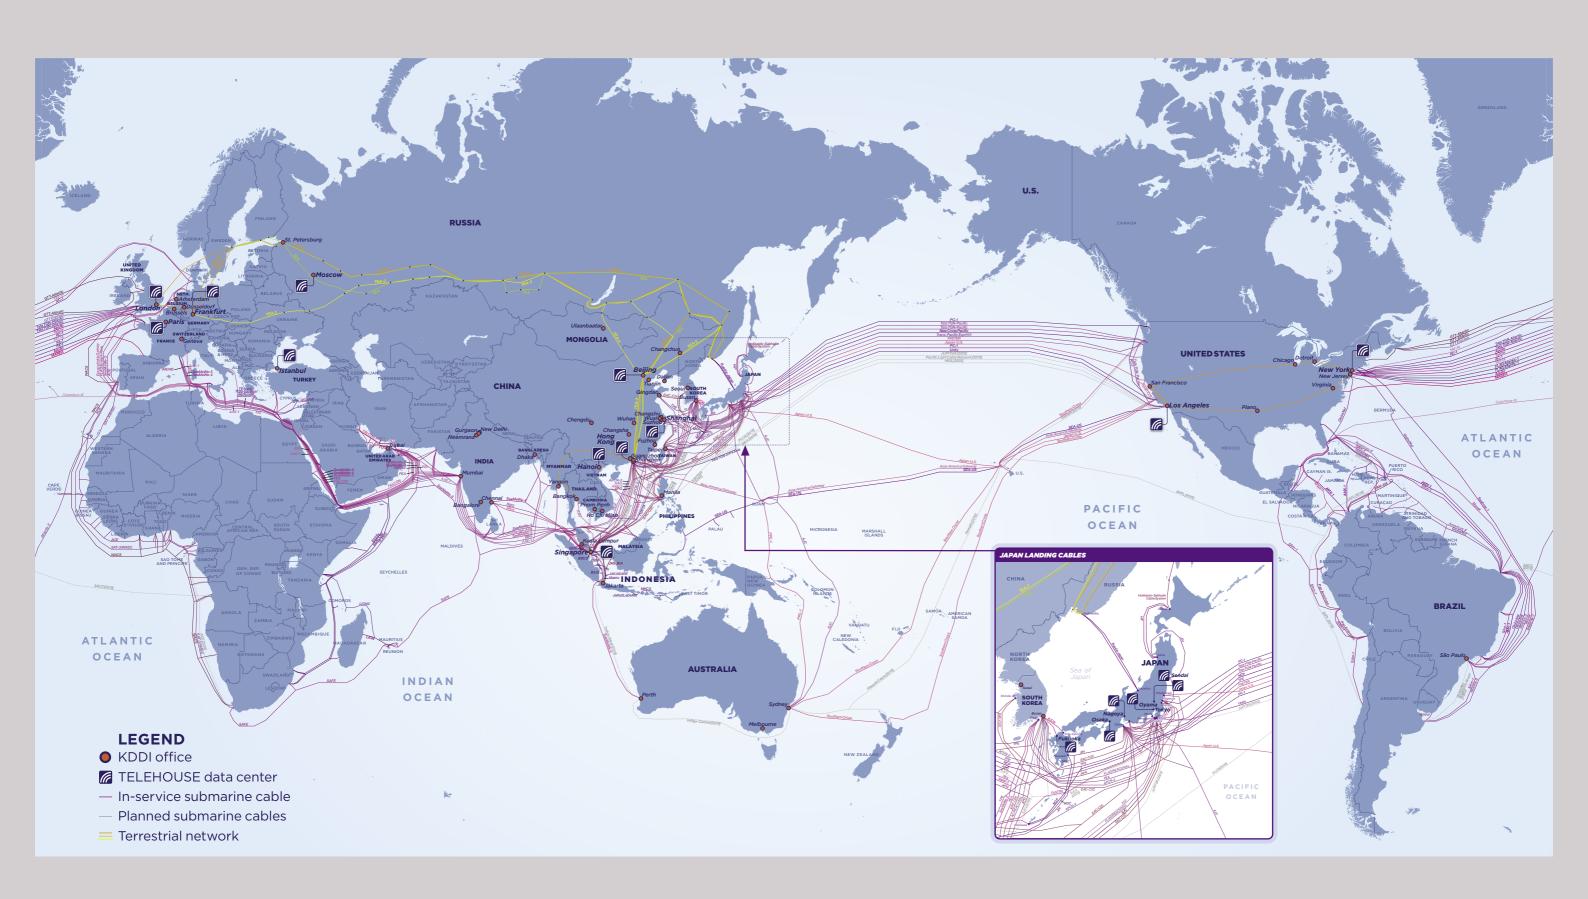

# KDDI Backbone, Connecting the World

# EMEA\* — ASIA

KDDI holds capacity on multiple cables giving us the ability to create proposals mixing and matching routes, including the low-latency RJCN cable connecting Asia and

**ASIA** 

SJC and SJC2\*2, connecting Japan and Singapore, covers the entire Asian region, including South Korea, China, Taiwan, Hong Kong, the Philippines, Brunei, Singapore, Vietnam, Cambodia and Thailand.

# AMERICAS — ASIA

KDDI connects Japan and the US using 2 cables - UNITY, with the shortest route, and FASTER, with huge capacity.

- **★**1: Europe, the Middle East and Africa