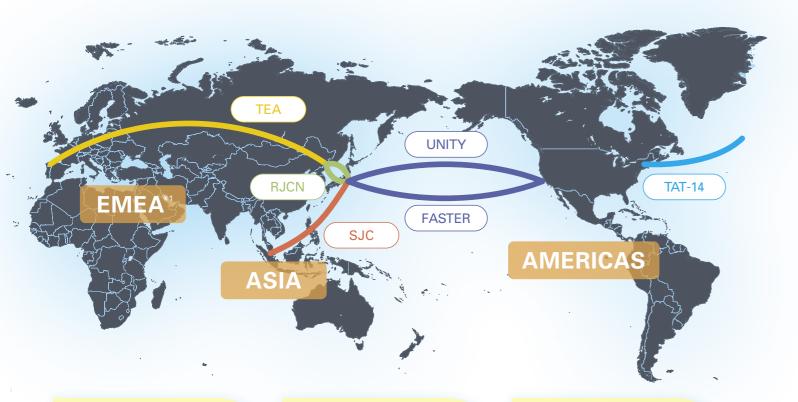

# KDDI Backbone, Connecting the World

# EMEA\* — ASIA

KDDI holds capacity on multiple cables giving us the ability to create proposals mixing and matching routes, including the low-latency RJCN cable connecting Asia and

**ASIA** 

SJC and SJC2\*2, connecting Japan and Singapore, covers the entire Asian region, including South Korea, China, Taiwan, Hong Kong, the Philippines, Brunei, Singapore, Vietnam, Cambodia and Thailand.

# AMERICAS — ASIA

KDDI connects Japan and the US using 2 cables - UNITY, with the shortest route, and FASTER, with huge capacity.

- **★**1: Europe, the Middle East and Africa