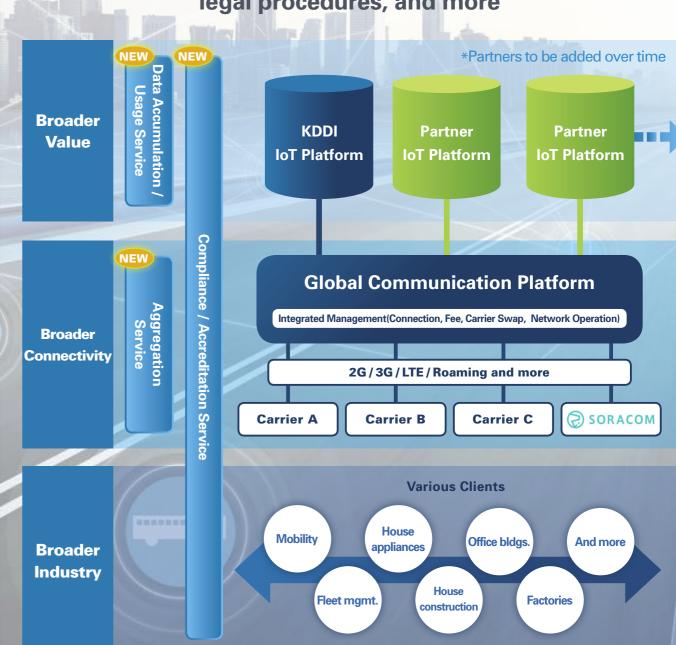

In addition, as IoT advances and we move toward a world where just about everything is connected to the Internet, KDDI is working to provide an IoT Worldwide Architecture. We aim to offer the ability to gather and analyze a vast array of richly varied data from products, facilities and equipment, aiding the efforts of companies to create value such as new services and business models.

# loT

- Factory equipment visualization/Fault prediction
- Factory equipment operational rate visualization
- Digital on-site record-keeping, to replace paper records
- Inventory management/automatic ordering
- Worker movement management
- People movement analyzer for commercial facilities
- Vehicle management
- Surveillance camera management
- LoRaWAN
- Smart city solutions

# **KDDI IoT Worldwide Architecture**

Global support for IoT device connectivity, data utilization, legal procedures, and more

KDDI-Global Networks and IT Solutions

8 KDDI-Global Networks and IT Solutions