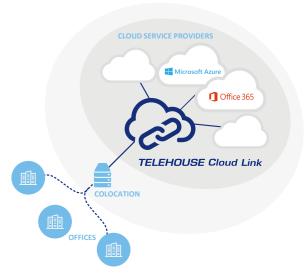

### **Telehouse Cloud Link:**

Telehouse Cloud Link is a multi-cloud network provisioning service, delivering a private connection with predictable and scalable bandwidth between a customer's network and cloud services.

### Available cloud providers in Telehouse\*:

- Amazon Web Services
- Microsoft Azure
- Office 365
- Google Cloud Platform
- Alibaba Cloud (Aliyun)
- Oracle Cloud

<sup>\*</sup> Telehouse Cloud Link service is available in our New York, London, Paris, Frankfurt, Hong Kong and Singapore facilities. Services and available cloud providers differ at each facility.